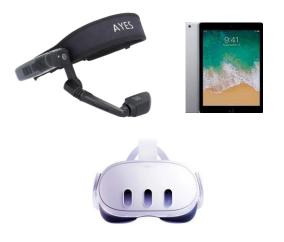

#### The solution consists of 3 parts: hardware, software and professional services

HARDWARE - selection of suitable high-quality hardware for professional industrial use. **SOFTWARE** – selection of best-fitting software for the use cases meeting the both user and IT requirements.